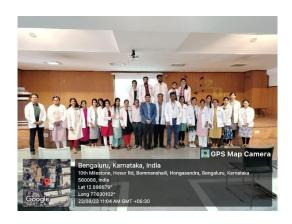

### **PHOTOS**

<u>Ist</u> Phase, J.P. Nagar, Bangalore-560 078. Ph: 080-26659532, 61754501/<u>02 Fax</u>: 080 - 26548658

#### REPORT OF THE PROGRAM

Title: Overseas Career Counseling

**Objective:** Overseas Career Counseling for interns and undergraduates

**Date:** 22.08.2023 **Time:** 10:00 am -11:15am

**Location:** The Oxford dental college, Bangalore

Organized by: Dept of Public Health Dentistry

Participants: Faculty, Interns, Undergraduate students

**Description:** On 22<sup>nd</sup> August, the Department of Public Health Dentistry in association with IDP and IELTS, conducted a talk on "Overseas Career Counseling". The speakers of the program were Mr. Binoy Sarkar and Ms. Aishwarya from IDP. Around 10.00 am, the program was started with the welcome speech by Dr. Bhavana, Intern. After the welcome speech, Dr. Ramesh N, Head of the Department, Department of Public Health Dentistry gave a brief talk on the importance of overseas career counseling to the Interns and undergraduates. Mr. Binoy Sarkar, Strategic Alliance Manager at IDP, gave brief talk about overseas education and career prospects. Then Ms. Aishwarya, Senior consultant at IDP, explained about the examinations, scholarships and funding approaches to the various global universities. After the counseling session, vote of thanks was given by Dr. Vinod Kumar, Senior lecturer, Department of Public Health Dentistry. Saplings were given to the speakers as a token of appreciation.