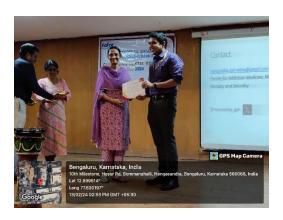

### **PHOTOS**

<u>Ist</u> Phase, J.P. Nagar, Bangalore-560 078. Ph: 080-26659532, 61754501/<u>02 Fax</u>: 080 - 26548658

Organized by: Dept of Public Health Dentistry

Participants: Faculty, Interns, Undergraduate students

**Description:** On 22<sup>nd</sup> August, the Department of Public Health Dentistry in association with IDP and IELTS, conducted a talk on "Overseas Career Counseling". The speakers of the program were Mr. Binoy Sarkar and Ms. Aishwarya from IDP. Around 10.00 am, the program was started with the welcome speech by Dr. Bhavana, Intern. After the welcome speech, Dr. Ramesh N, Head of the Department, Department of Public Health Dentistry gave a brief talk on the importance of overseas career counseling to the Interns and undergraduates. Mr. Binoy Sarkar, Strategic Alliance Manager at IDP, gave brief talk about overseas education and career prospects. Then Ms. Aishwarya, Senior consultant at IDP, explained about the examinations, scholarships and funding approaches to the various global universities. After the counseling session, vote of thanks was given by Dr. Vinod Kumar, Senior lecturer, Department of Public Health Dentistry. Saplings were given to the speakers as a token of appreciation.