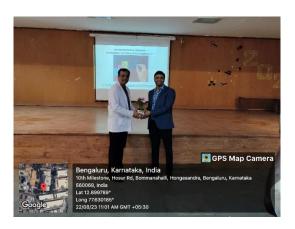

### **PHOTOS**

<u>Ist</u> Phase, J.P. Nagar, Bangalore-560 078. Ph: 080-26659532, 61754501/<u>02 Fax</u>: 080 - 26548658

Organized by: Dept of Public Health Dentistry

Participants: Faculty, Interns, Undergraduate students

**Description:** On 22<sup>nd</sup> August, the Department of Public Health Dentistry in association with IDP and IELTS, conducted a talk on "Overseas Career Counseling". The speakers of the program were Mr. Binoy Sarkar and Ms. Aishwarya from IDP. Around 10.00 am, the program was started with the welcome speech by Dr. Bhavana, Intern. After the welcome speech, Dr. Ramesh N, Head of the Department, Department of Public Health Dentistry gave a brief talk on the importance of overseas career counseling to the Interns and undergraduates. Mr. Binoy Sarkar, Strategic Alliance Manager at IDP, gave brief talk about overseas education and career prospects. Then Ms. Aishwarya, Senior consultant at IDP, explained about the examinations, scholarships and funding approaches to the various global universities. After the counseling session, vote of thanks was given by Dr. Vinod Kumar, Senior lecturer, Department of Public Health Dentistry. Saplings were given to the speakers as a token of appreciation.