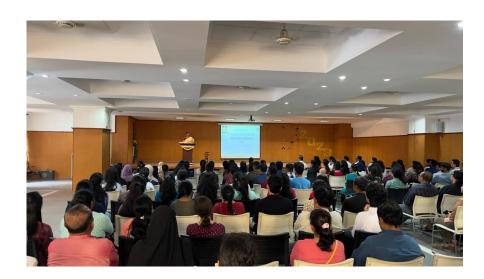

### **PHOTOS**

<u>Ist</u> Phase, J.P. Nagar, Bangalore-560 078. Ph: 080-26659532, 61754501/<u>02 Fax</u>: 080 - 26548658

#### REPORT OF THE PROGRAM

Title: Overseas Career Counseling

**Objective:** Overseas Career Counseling for interns and undergraduates

**Date:** 22.08.2023 **Time:** 10:00 am -11:15am

**Location:** The Oxford dental college, Bangalore

Organized by: Dept of Public Health Dentistry

Participants: Faculty, Interns, Undergraduate students

**Description:** On 22<sup>nd</sup> August, the Department of Public Health Dentistry in association with IDP and IELTS, conducted a talk on "Overseas Career Counseling". The speakers of the program were Mr. Binoy Sarkar and Ms. Aishwarya from IDP. Around 10.00 am, the program was started with the welcome speech by Dr. Bhavana, Intern. After the welcome speech, Dr. Ramesh N, Head of the Department, Department of Public Health Dentistry gave a brief talk on the importance of overseas career counseling to the Interns and undergraduates. Mr. Binoy Sarkar, Strategic Alliance Manager at IDP, gave brief talk about overseas education and career prospects. Then Ms. Aishwarya, Senior consultant at IDP, explained about the examinations, scholarships and funding approaches to the various global universities. After the counseling session, vote of thanks was given by Dr. Vinod Kumar, Senior lecturer, Department of Public Health Dentistry. Saplings were given to the speakers as a token of appreciation.