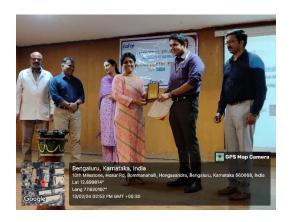

### **PHOTOS**

<u>Ist</u> Phase, J.P. Nagar, Bangalore-560 078. Ph: 080-26659532, 61754501/<u>02 Fax</u>: 080 - 26548658

Organized by: Dept of Public Health Dentistry

Participants: Faculty, Interns, Undergraduate students

**Description:** On 22<sup>nd</sup> August, the Department of Public Health Dentistry in association with IDP and IELTS, conducted a talk on "Overseas Career Counseling". The speakers of the program were Mr. Binoy Sarkar and Ms. Aishwarya from IDP. Around 10.00 am, the program was started with the welcome speech by Dr. Bhavana, Intern. After the welcome speech, Dr. Ramesh N, Head of the Department, Department of Public Health Dentistry gave a brief talk on the importance of overseas career counseling to the Interns and undergraduates. Mr. Binoy Sarkar, Strategic Alliance Manager at IDP, gave brief talk about overseas education and career prospects. Then Ms. Aishwarya, Senior consultant at IDP, explained about the examinations, scholarships and funding approaches to the various global universities. After the counseling session, vote of thanks was given by Dr. Vinod Kumar, Senior lecturer, Department of Public Health Dentistry. Saplings were given to the speakers as a token of appreciation.