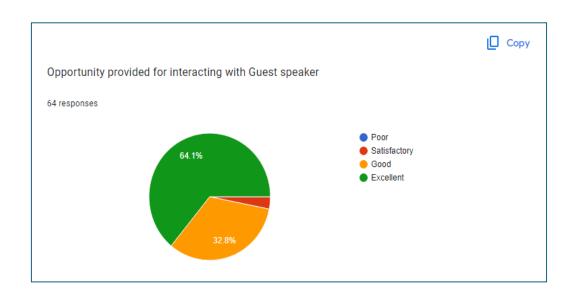

| St. No | Question                                                             | Rating scale |              |      |           |  |  |
|--------|----------------------------------------------------------------------|--------------|--------------|------|-----------|--|--|
|        |                                                                      | Poor         | Satisfactory | Good | Excellent |  |  |
| 1      | Overall organization of the program                                  |              |              |      |           |  |  |
| 2      | Appropriateness of the facilities provided                           |              |              |      |           |  |  |
| 3      | Topic and content of the program                                     |              |              | 15   |           |  |  |
| 4      | Effectiveness of hand-on sessions                                    |              |              |      |           |  |  |
| 5      | Opportunity provided for interacting with guest<br>speaker/presenter |              |              |      |           |  |  |
| 6      | Whether helpful for career advancement                               |              |              |      |           |  |  |
| 7      | Appropriateness to meet the industry standards                       |              |              |      |           |  |  |
| 8      | Overall experience during the program                                |              |              |      |           |  |  |
| 9      | Any suggestions                                                      |              |              | -    | -         |  |  |