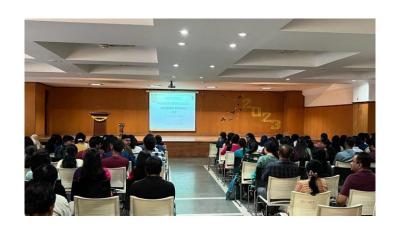

### **PHOTOS**

<u>Ist</u> Phase, J.P. Nagar, Bangalore-560 078. Ph: 080-26659532, 61754501/<u>02 Fax</u>: 080 - 26548658

#### REPORT OF THE PROGRAM

Title: Overseas Career Counseling

**Objective:** Overseas Career Counseling for interns and undergraduates

**Date:** 22.08.2023 **Time:** 10:00 am -11:15am

**Location:** The Oxford dental college, Bangalore

Organized by: Dept of Public Health Dentistry

Participants: Faculty, Interns, Undergraduate students

**Description:** On 22<sup>nd</sup> August, the Department of Public Health Dentistry in association with IDP and IELTS, conducted a talk on "Overseas Career Counseling". The speakers of the program were Mr. Binoy Sarkar and Ms. Aishwarya from IDP. Around 10.00 am, the program was started with the welcome speech by Dr. Bhavana, Intern. After the welcome speech, Dr. Ramesh N, Head of the Department, Department of Public Health Dentistry gave a brief talk on the importance of overseas career counseling to the Interns and undergraduates. Mr. Binoy Sarkar, Strategic Alliance Manager at IDP, gave brief talk about overseas education and career prospects. Then Ms. Aishwarya, Senior consultant at IDP, explained about the examinations, scholarships and funding approaches to the various global universities. After the counseling session, vote of thanks was given by Dr. Vinod Kumar, Senior lecturer, Department of Public Health Dentistry. Saplings were given to the speakers as a token of appreciation.