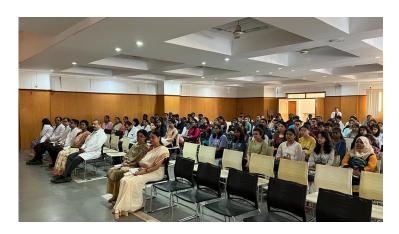

### **PHOTOS**

<u>Ist</u> Phase, J.P. Nagar, Bangalore-560 078. Ph: 080-26659532, 61754501/<u>02 Fax</u>: 080 - 26548658

#### REPORT OF THE PROGRAM

Title: Overseas Career Counseling

**Objective:** Overseas Career Counseling for interns and undergraduates

**Date:** 22.08.2023 **Time:** 10:00 am -11:15am

**Location:** The Oxford dental college, Bangalore

Organized by: Dept of Public Health Dentistry

Participants: Faculty, Interns, Undergraduate students

**Description:** On 22<sup>nd</sup> August, the Department of Public Health Dentistry in association with IDP and IELTS, conducted a talk on "Overseas Career Counseling". The speakers of the program were Mr. Binoy Sarkar and Ms. Aishwarya from IDP. Around 10.00 am, the program was started with the welcome speech by Dr. Bhavana, Intern. After the welcome speech, Dr. Ramesh N, Head of the Department, Department of Public Health Dentistry gave a brief talk on the importance of overseas career counseling to the Interns and undergraduates. Mr. Binoy Sarkar, Strategic Alliance Manager at IDP, gave brief talk about overseas education and career prospects. Then Ms. Aishwarya, Senior consultant at IDP, explained about the examinations, scholarships and funding approaches to the various global universities. After the counseling session, vote of thanks was given by Dr. Vinod Kumar, Senior lecturer, Department of Public Health Dentistry. Saplings were given to the speakers as a token of appreciation.