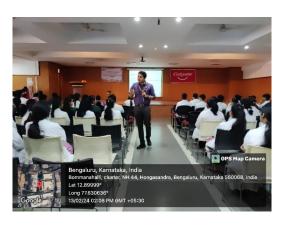

### **PHOTOS**

<u>Ist</u> Phase, J.P. Nagar, Bangalore-560 078. Ph: 080-26659532, 61754501/<u>02 Fax</u>: 080 - 26548658

Organized by: Dept of Public Health Dentistry

Participants: Faculty, Interns, Undergraduate students

**Description:** On 22<sup>nd</sup> August, the Department of Public Health Dentistry in association with IDP and IELTS, conducted a talk on "Overseas Career Counseling". The speakers of the program were Mr. Binoy Sarkar and Ms. Aishwarya from IDP. Around 10.00 am, the program was started with the welcome speech by Dr. Bhavana, Intern. After the welcome speech, Dr. Ramesh N, Head of the Department, Department of Public Health Dentistry gave a brief talk on the importance of overseas career counseling to the Interns and undergraduates. Mr. Binoy Sarkar, Strategic Alliance Manager at IDP, gave brief talk about overseas education and career prospects. Then Ms. Aishwarya, Senior consultant at IDP, explained about the examinations, scholarships and funding approaches to the various global universities. After the counseling session, vote of thanks was given by Dr. Vinod Kumar, Senior lecturer, Department of Public Health Dentistry. Saplings were given to the speakers as a token of appreciation.