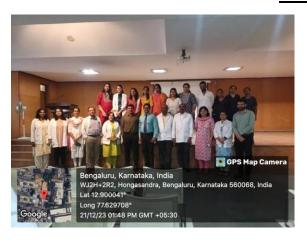

### **PHOTOS**

<u>Ist</u> Phase, J.P. Nagar, Bangalore-560 078. Ph: 080-26659532, 61754501/<u>02 Fax</u>: 080 - 26548658

Organized by: Dept of Public Health Dentistry

Participants: Faculty, Interns, Undergraduate students

**Description:** On 22<sup>nd</sup> August, the Department of Public Health Dentistry in association with IDP and IELTS, conducted a talk on "Overseas Career Counseling". The speakers of the program were Mr. Binoy Sarkar and Ms. Aishwarya from IDP. Around 10.00 am, the program was started with the welcome speech by Dr. Bhavana, Intern. After the welcome speech, Dr. Ramesh N, Head of the Department, Department of Public Health Dentistry gave a brief talk on the importance of overseas career counseling to the Interns and undergraduates. Mr. Binoy Sarkar, Strategic Alliance Manager at IDP, gave brief talk about overseas education and career prospects. Then Ms. Aishwarya, Senior consultant at IDP, explained about the examinations, scholarships and funding approaches to the various global universities. After the counseling session, vote of thanks was given by Dr. Vinod Kumar, Senior lecturer, Department of Public Health Dentistry. Saplings were given to the speakers as a token of appreciation.