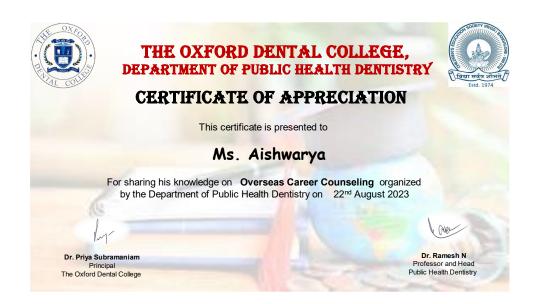

#### **CERTIFICATES**

<u>Ist</u> Phase, J.P. Nagar, Bangalore-560 078. Ph: 080-26659532, 61754501/<u>02 Fax</u>: 080 - 26548658

Organized by: Dept of Public Health Dentistry

Participants: Faculty, Interns, Undergraduate students

**Description:** On 22<sup>nd</sup> August, the Department of Public Health Dentistry in association with IDP and IELTS, conducted a talk on "Overseas Career Counseling". The speakers of the program were Mr. Binoy Sarkar and Ms. Aishwarya from IDP. Around 10.00 am, the program was started with the welcome speech by Dr. Bhavana, Intern. After the welcome speech, Dr. Ramesh N, Head of the Department, Department of Public Health Dentistry gave a brief talk on the importance of overseas career counseling to the Interns and undergraduates. Mr. Binoy Sarkar, Strategic Alliance Manager at IDP, gave brief talk about overseas education and career prospects. Then Ms. Aishwarya, Senior consultant at IDP, explained about the examinations, scholarships and funding approaches to the various global universities. After the counseling session, vote of thanks was given by Dr. Vinod Kumar, Senior lecturer, Department of Public Health Dentistry. Saplings were given to the speakers as a token of appreciation.