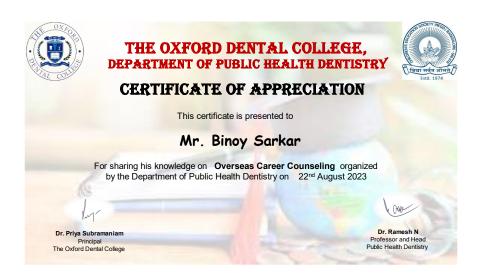

#### **CERTIFICATES**

<u>Ist</u> Phase, J.P. Nagar, Bangalore-560 078. Ph: 080-26659532, 61754501/<u>02 Fax</u>: 080 - 26548658

Organized by: Dept of Public Health Dentistry

Participants: Faculty, Interns, Undergraduate students

**Description:** On 22<sup>nd</sup> August, the Department of Public Health Dentistry in association with IDP and IELTS, conducted a talk on "Overseas Career Counseling". The speakers of the program were Mr. Binoy Sarkar and Ms. Aishwarya from IDP. Around 10.00 am, the program was started with the welcome speech by Dr. Bhavana, Intern. After the welcome speech, Dr. Ramesh N, Head of the Department, Department of Public Health Dentistry gave a brief talk on the importance of overseas career counseling to the Interns and undergraduates. Mr. Binoy Sarkar, Strategic Alliance Manager at IDP, gave brief talk about overseas education and career prospects. Then Ms. Aishwarya, Senior consultant at IDP, explained about the examinations, scholarships and funding approaches to the various global universities. After the counseling session, vote of thanks was given by Dr. Vinod Kumar, Senior lecturer, Department of Public Health Dentistry. Saplings were given to the speakers as a token of appreciation.