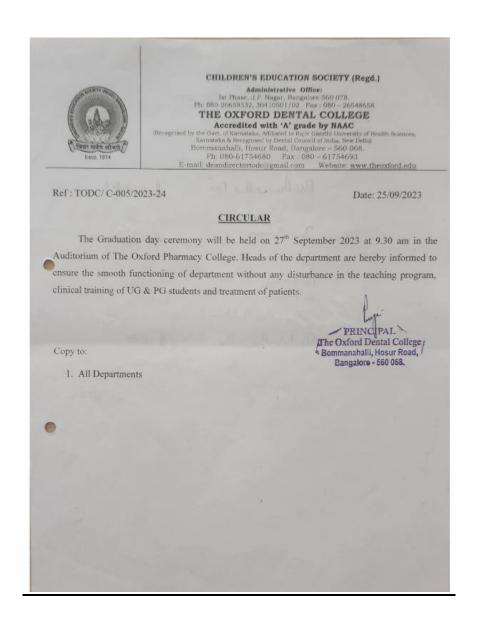

### **CIRCULAR**

THE OXFORD DENTAL COLLEGE
BOMMANAHALLI,HOSUR ROAD, BANGALORE -560068

21-08-2023

#### **CIRCULAR**

The department of Public Health Dentistry in association with IDP & IELTS, is conducting a talk on "Oversees career counseling" to all Under Graduate Students and Interns on 22.08.2023 from 10.00am to 11.15am in the college auditorium.

Department of Public Health Dentistry

Professor and Head of the Department The Department of Public Health Dentistration Oxford Dental College Emmanahalli, Bangal re PRINCIPAL
The Oxford Dental College
Bommanahalli, Hosur Road,
Bangalore - 560 068.