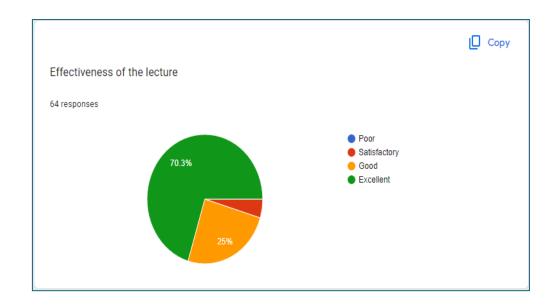

| St. No | Question                                                             | Rating scale |              |      |           |  |  |
|--------|----------------------------------------------------------------------|--------------|--------------|------|-----------|--|--|
|        |                                                                      | Poor         | Satisfactory | Good | Excellent |  |  |
| 1      | Overall organization of the program                                  |              |              |      |           |  |  |
| 2      | Appropriateness of the facilities provided                           |              |              |      |           |  |  |
| 3      | Topic and content of the program                                     |              |              | 15   |           |  |  |
| 4      | Effectiveness of hand-on sessions                                    |              |              |      |           |  |  |
| 5      | Opportunity provided for interacting with guest<br>speaker/presenter |              |              |      |           |  |  |
| 6      | Whether helpful for career advancement                               |              |              |      |           |  |  |
| 7      | Appropriateness to meet the industry standards                       |              |              |      |           |  |  |
| 8      | Overall experience during the program                                |              |              |      |           |  |  |
| 9      | Any suggestions                                                      |              |              | -    | -         |  |  |