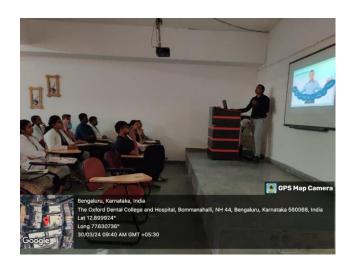

### **PHOTOS**

<u>Ist</u> Phase, J.P. Nagar, Bangalore-560 078. Ph: 080-26659532, 61754501/<u>02 Fax</u>: 080 - 26548658

#### REPORT OF THE PROGRAM

Title: Overseas Career Counseling

**Objective:** Overseas Career Counseling for interns and undergraduates

**Date:** 22.08.2023 **Time:** 10:00 am -11:15am

**Location:** The Oxford dental college, Bangalore

Organized by: Dept of Public Health Dentistry

Participants: Faculty, Interns, Undergraduate students

**Description:** On 22<sup>nd</sup> August, the Department of Public Health Dentistry in association with IDP and IELTS, conducted a talk on "Overseas Career Counseling". The speakers of the program were Mr. Binoy Sarkar and Ms. Aishwarya from IDP. Around 10.00 am, the program was started with the welcome speech by Dr. Bhavana, Intern. After the welcome speech, Dr. Ramesh N, Head of the Department, Department of Public Health Dentistry gave a brief talk on the importance of overseas career counseling to the Interns and undergraduates. Mr. Binoy Sarkar, Strategic Alliance Manager at IDP, gave brief talk about overseas education and career prospects. Then Ms. Aishwarya, Senior consultant at IDP, explained about the examinations, scholarships and funding approaches to the various global universities. After the counseling session, vote of thanks was given by Dr. Vinod Kumar, Senior lecturer, Department of Public Health Dentistry. Saplings were given to the speakers as a token of appreciation.