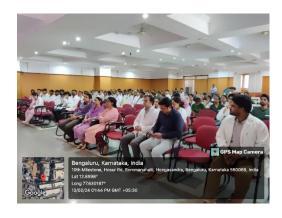

### **PHOTOS**

<u>Ist</u> Phase, J.P. Nagar, Bangalore-560 078. Ph: 080-26659532, 61754501/<u>02 Fax</u>: 080 - 26548658

Organized by: Dept of Public Health Dentistry

Participants: Faculty, Interns, Undergraduate students

**Description:** On 22<sup>nd</sup> August, the Department of Public Health Dentistry in association with IDP and IELTS, conducted a talk on "Overseas Career Counseling". The speakers of the program were Mr. Binoy Sarkar and Ms. Aishwarya from IDP. Around 10.00 am, the program was started with the welcome speech by Dr. Bhavana, Intern. After the welcome speech, Dr. Ramesh N, Head of the Department, Department of Public Health Dentistry gave a brief talk on the importance of overseas career counseling to the Interns and undergraduates. Mr. Binoy Sarkar, Strategic Alliance Manager at IDP, gave brief talk about overseas education and career prospects. Then Ms. Aishwarya, Senior consultant at IDP, explained about the examinations, scholarships and funding approaches to the various global universities. After the counseling session, vote of thanks was given by Dr. Vinod Kumar, Senior lecturer, Department of Public Health Dentistry. Saplings were given to the speakers as a token of appreciation.