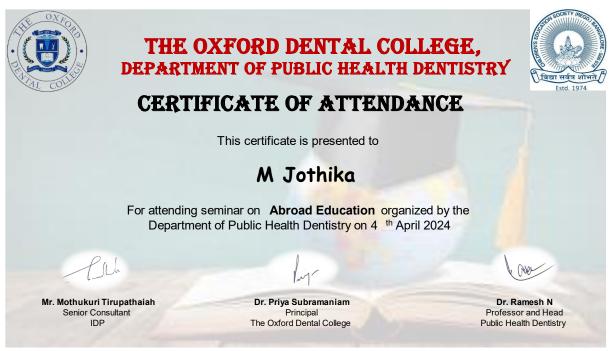

#### **CERTIFICATES**

<u>Ist</u> Phase, J.P. Nagar, Bangalore-560 078. Ph: 080-26659532, 61754501/<u>02 Fax</u>: 080 - 26548658

#### REPORT OF THE PROGRAM

Title: Overseas Career Counseling

**Objective:** Overseas Career Counseling for interns and undergraduates

**Date:** 22.08.2023 **Time:** 10:00 am -11:15am

**Location:** The Oxford dental college, Bangalore

Organized by: Dept of Public Health Dentistry

Participants: Faculty, Interns, Undergraduate students

**Description:** On 22<sup>nd</sup> August, the Department of Public Health Dentistry in association with IDP and IELTS, conducted a talk on "Overseas Career Counseling". The speakers of the program were Mr. Binoy Sarkar and Ms. Aishwarya from IDP. Around 10.00 am, the program was started with the welcome speech by Dr. Bhavana, Intern. After the welcome speech, Dr. Ramesh N, Head of the Department, Department of Public Health Dentistry gave a brief talk on the importance of overseas career counseling to the Interns and undergraduates. Mr. Binoy Sarkar, Strategic Alliance Manager at IDP, gave brief talk about overseas education and career prospects. Then Ms. Aishwarya, Senior consultant at IDP, explained about the examinations, scholarships and funding approaches to the various global universities. After the counseling session, vote of thanks was given by Dr. Vinod Kumar, Senior lecturer, Department of Public Health Dentistry. Saplings were given to the speakers as a token of appreciation.