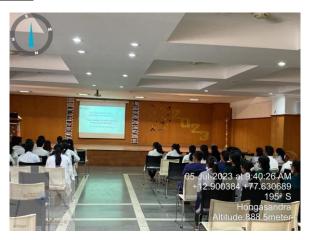

#### **GEOTAGGED PHOTOS**

Ist Phase, J.P. Nagar, Bangalore-560 078.

Ph: 080-26659532, 61754501/02 Fax: 080 - 26548658

#### REPORT OF THE PROGRAM

Title: Overseas Career Counseling

**Objective:** Overseas Career Counseling for interns and undergraduates

**Date:** 22.08.2023 **Time:** 10:00 am -11:15am

**Location:** The Oxford dental college, Bangalore

Organized by: Dept of Public Health Dentistry

Participants: Faculty, Interns, Undergraduate students

**Description:** On 22<sup>nd</sup> August, the Department of Public Health Dentistry in association with IDP and IELTS, conducted a talk on "Overseas Career Counseling". The speakers of the program were Mr. Binoy Sarkar and Ms. Aishwarya from IDP. Around 10.00 am, the program was started with the welcome speech by Dr. Bhavana, Intern. After the welcome speech, Dr. Ramesh N, Head of the Department, Department of Public Health Dentistry gave a brief talk on the importance of overseas career counseling to the Interns and undergraduates. Mr. Binoy Sarkar, Strategic Alliance Manager at IDP, gave brief talk about overseas education and career prospects. Then Ms. Aishwarya, Senior consultant at IDP, explained about the examinations, scholarships and funding approaches to the various global universities. After the counseling session, vote of thanks was given by Dr. Vinod Kumar, Senior lecturer, Department of Public Health Dentistry. Saplings were given to the speakers as a token of appreciation.