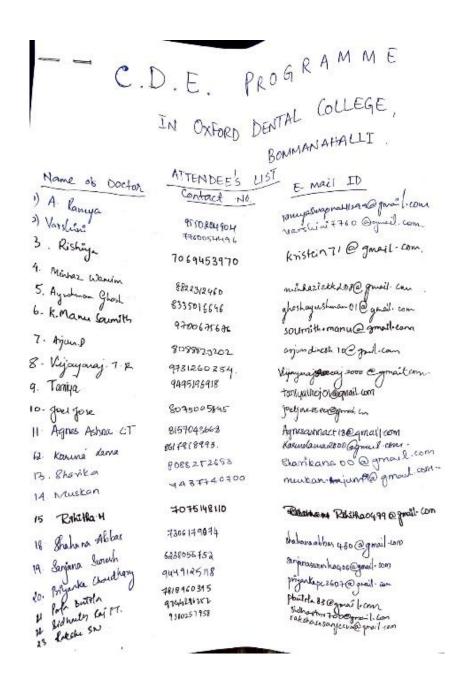

#### **ATTENDANCE LIST**

| - i              | dp   IELITS       | Name of the Institution Department: Public | P Education Student in: The Oxford Dental Collisi the Health Dentistry | Contact Who Visited: Date Visited: | Binoy Sa                                                        |                                                    |
|------------------|-------------------|--------------------------------------------|------------------------------------------------------------------------|------------------------------------|-----------------------------------------------------------------|----------------------------------------------------|
| A <sub>4.2</sub> | to see the see    | Pagan Nasilani                             | timal entires                                                          | Caprasi<br>Spailtostim             | (Colorge)  Allinosi  Cognitive at  Sigher  Sigher  Cognitive at | which firm de<br>per plan an<br>ances or<br>the an |
| 1                | Keoutham M        | 8867259879                                 | Kepethanam 817 @ ymail. Com                                            | I'BDS                              | Canadas                                                         | b-                                                 |
| 2                | Adheena Babu      | 8451914962                                 | adheenababu 7 agmail. com                                              | I BOS                              | Canada                                                          | 2029                                               |
| 3                | Jours Womm -S     | 8296897414                                 | Jour 4210 amoul com                                                    | TRAS                               | Camada                                                          | 2038-29                                            |
| 4                | Micha Khanum A    | 8792073936                                 | Misha khanum 496@amil co                                               | m IBDS                             | Canada                                                          | 2028                                               |
| 5                | Ayesha Raja C.P   | 9731681834                                 | ayeshanafazooza gmail.com                                              |                                    | UK/Canada                                                       | 2028                                               |
| 6                | D. DOHVASI        | 6305010533                                 | Wwasidonadula 2004 @ 910                                               | W/ IBDS                            | (anada)                                                         | 2028                                               |
| 7                | Niethe Das        | 4500000                                    | sietha das 16@ quair com                                               | I BBS.                             | Canada/<br>Sinjapore<br>New?calard                              | 2028-29                                            |
| 8                | Iwamala wayang    | 7085912322                                 | Khayanaiwansaha @gmail.com                                             | IBDS                               | USA                                                             | 2028.                                              |
| 9                | Sarmin Arban Mina | 9641022171                                 | Sofiay 59 Qamail com                                                   | IBDS                               | canada lus A                                                    | 2028                                               |
| 10               | Jousum Ete        | 8998659172                                 | Jonnumete 340 gmail-com                                                | IBOS                               | 4719                                                            | 2028                                               |
| 11               | Angla Jangjonn    | 87985 795 62                               | gelott 1200 gradeom.                                                   | 26DS                               | ekishalia Ne                                                    | 2018 -                                             |
| 12               | Manogna           | 8034888609                                 | Maragnas & a gmail com                                                 | TED                                | Cancola                                                         | 2028                                               |
| 13               | South B.L         | 9901842950                                 | Boundibles@gmall.com                                                   | 2 BDS                              | Canada                                                          | 9028                                               |
| 14               | 5. Sahara         | 9035124792                                 | Sahanashiyashankar 7362mall.com                                        | TROS                               | USA/Canada                                                      | 2028                                               |
| 15               | Janovi R          | 7019468530                                 | Januarge To agraildon                                                  | IRAS                               | Capader                                                         | 3038                                               |
| 16               | Azethi S Kusup    | 6238 4084-92                               | arethiskurup@gmail.com                                                 | I BDS                              | Australia                                                       | 2028                                               |