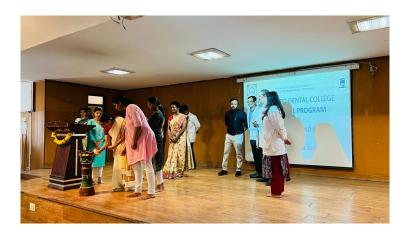

### **PHOTOS**

<u>Ist</u> Phase, J.P. Nagar, Bangalore-560 078. Ph: 080-26659532, 61754501/<u>02 Fax</u>: 080 - 26548658

#### REPORT OF THE PROGRAM

Title: Overseas Career Counseling

**Objective:** Overseas Career Counseling for interns and undergraduates

**Date:** 22.08.2023 **Time:** 10:00 am -11:15am

**Location:** The Oxford dental college, Bangalore

Organized by: Dept of Public Health Dentistry

Participants: Faculty, Interns, Undergraduate students

**Description:** On 22<sup>nd</sup> August, the Department of Public Health Dentistry in association with IDP and IELTS, conducted a talk on "Overseas Career Counseling". The speakers of the program were Mr. Binoy Sarkar and Ms. Aishwarya from IDP. Around 10.00 am, the program was started with the welcome speech by Dr. Bhavana, Intern. After the welcome speech, Dr. Ramesh N, Head of the Department, Department of Public Health Dentistry gave a brief talk on the importance of overseas career counseling to the Interns and undergraduates. Mr. Binoy Sarkar, Strategic Alliance Manager at IDP, gave brief talk about overseas education and career prospects. Then Ms. Aishwarya, Senior consultant at IDP, explained about the examinations, scholarships and funding approaches to the various global universities. After the counseling session, vote of thanks was given by Dr. Vinod Kumar, Senior lecturer, Department of Public Health Dentistry. Saplings were given to the speakers as a token of appreciation.